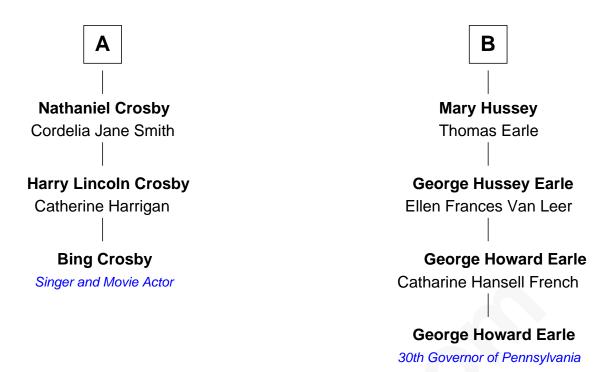

## FamousKin.com Relationship Chart of

**Bing Crosby** 

Singer and Movie Actor

9th cousin 1 time removed of

**George Howard Earle** 

30th Governor of Pennsylvania

| Henry Howland  Margaret |                         |
|-------------------------|-------------------------|
|                         |                         |
|                         |                         |
|                         |                         |
| Henry Howland           | John Howland            |
| Mary                    | Elizabeth Tilley        |
|                         |                         |
| Abigail Howland         | Desire Howland          |
| John Young              | John Gorham             |
|                         |                         |
| David Young             | John Gorham             |
| Ann Doane               | Mary Otis               |
|                         |                         |
| Esther Young            | Stephen Gorham          |
| Nathaniel Crosby        | Elizabeth Gardner       |
|                         |                         |
| Noth swipt One above    | Over a versile Overhaum |
| Nathaniel Crosby        | Susannah Gorham         |
| Mary Higgins King       | Daniel Paddock          |
|                         |                         |
| Nathaniel Crosby        | Deborah Paddock         |
| Ruby Foster             | George Hussey           |
|                         |                         |
| Nathaniel Crosby        | Uriel Hussey            |
| Mary Lincoln            | Phebe Folger            |
|                         |                         |
| '                       | ,                       |
| <b>A</b>                | B                       |
| 1 1                     | 1                       |