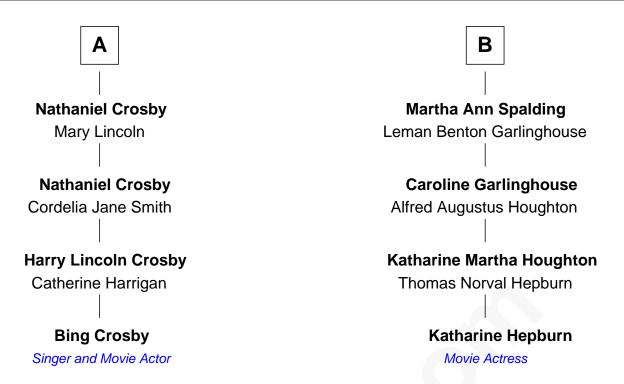

## FamousKin.com Relationship Chart of

**Bing Crosby** 

Singer and Movie Actor

10th cousin of

Movie Actress

| William Brewster  Mary |                   |
|------------------------|-------------------|
|                        |                   |
|                        |                   |
|                        |                   |
| Patience Brewster      | Jonathan Brewster |
| Gov. Thomas Prence     | Lucretia Oldham   |
|                        |                   |
| Mercy Prence           | Benjamin Brewster |
| John Freeman           | Anna Addis        |
|                        |                   |
| John Freeman           | Daniel Brewster   |
| Sarah Merrick          | Hannah Gager      |
|                        |                   |
| Mercy Freeman          | Hannah Brewster   |
| Chillingsworth Foster  | Joseph Freeman    |
|                        |                   |
| Chillingsworth Foster  | Hannah Freeman    |
| Mercy Winslow          | William Witter    |
|                        |                   |
| Chillingsworth Foster  | Mary Witter       |
| Sarah Freeman          | Oliver Spalding   |
|                        |                   |
|                        |                   |
| Ruby Foster            | Erastus Spalding  |
| Nathaniel Crosby       | Jennet Mack       |
|                        |                   |
| Δ                      | В                 |
| <b>A</b>               | <b>B</b>          |