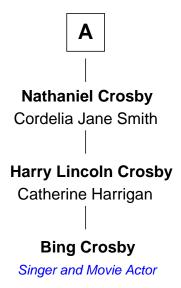

## FamousKin.com Relationship Chart of

**Bing Crosby** 

Singer and Movie Actor

7th cousin 2 times removed of

31st Governor of Maine

| <b>Edward Winslow</b><br>Magdalen Oliver |                        |
|------------------------------------------|------------------------|
| Magdale                                  | en Oliver              |
| Kenelm Winslow                           | John Winslow           |
| Ellen Newton                             | Mary Chilton           |
| Kenelm Winslow                           | Susanna Winslow        |
| Mercy Worden                             | Robert Latham          |
| Edward Winslow                           | Hannah Latham          |
| Sarah                                    | Joseph Washburn        |
| Mercy Winslow                            | Rebecca Washburn       |
| Chillingsworth Foster                    | David Johnson          |
| Chillingsworth Foster                    | David Johnson          |
| Sarah Freeman                            | Susanna Willis         |
| Ruby Foster                              | Susanna Johnson        |
| Nathaniel Crosby                         | Samuel Coney           |
| Nathaniel Crosby                         | Samuel Cony            |
| Mary Lincoln                             | Susan Bowdoin Coney    |
| A                                        | Samuel Cony            |
|                                          | 31st Governor of Maine |