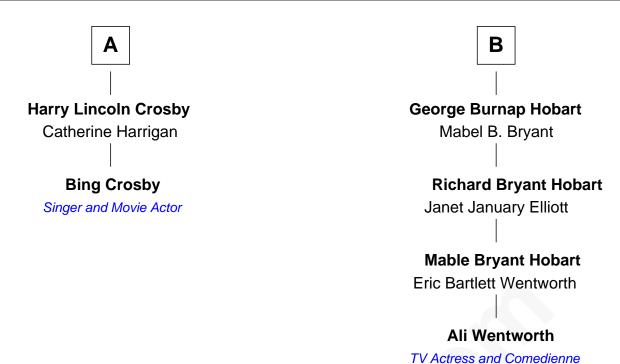

## FamousKin.com Relationship Chart of

**Bing Crosby** 

Singer and Movie Actor

8th cousin 2 times removed of

TV Actress and Comedienne

| Kenelm Winslow Ellen Newton |                               |
|-----------------------------|-------------------------------|
|                             |                               |
|                             |                               |
| Kenelm Winslow              | Nathaniel Winslow             |
| Mercy Worden                | Faith Miller                  |
| Edward Winslow              | Gilbert Winslow               |
| Sarah<br>                   | Mercy Snow                    |
| Mercy Winslow               | Anthony Winslow               |
| Chillingsworth Foster       | Deborah Barker                |
| Chillingsworth Foster       | Priscilla Winslow             |
| Sarah Freeman               | James Thomas                  |
| Ruby Foster                 | <b>Deborah Winslow Thomas</b> |
| Nathaniel Crosby            | Noah Hobart                   |
| Nathaniel Crosby            | Henry Hobart                  |
| Mary Lincoln                | Anna Briggs                   |
|                             |                               |
| Nathaniel Crosby            | Henry Hobart                  |
| Cordelia Jane Smith         | Mary Towner Burnap            |
| A                           | В                             |

Ali Wentworth photo by <u>David Shankbone</u> (CC BY SA 3.0 DE)