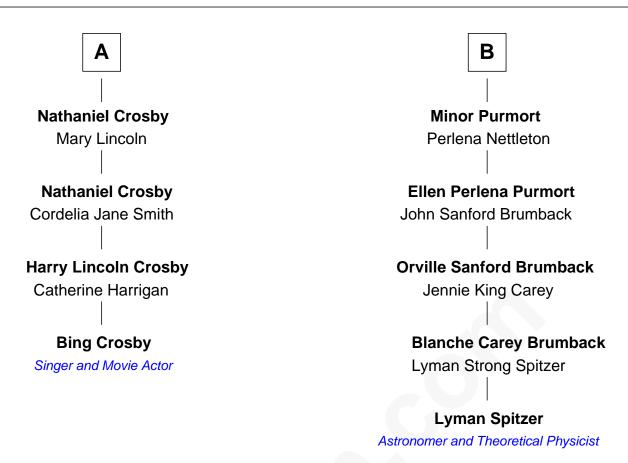

## FamousKin.com Relationship Chart of

**Bing Crosby** 

Singer and Movie Actor

10th cousin 1 time removed of

Astronomer and Theoretical Physicist

| William Brewster<br>Mary |                  |
|--------------------------|------------------|
|                          |                  |
|                          |                  |
| Patience Brewster        | Jonathan Brewste |
| Gov. Thomas Prence       | Lucretia Oldham  |
|                          |                  |
| Mercy Prence             | Grace Brewster   |
| John Freeman             | Daniel Wetherell |
|                          |                  |
| John Freeman             | Mary Wetherell   |
| Sarah Merrick            | George Denison   |
|                          |                  |
| Mercy Freeman            | Phebe Denison    |
| Chillingsworth Foster    | Gibson Harris    |
|                          |                  |
| Chillingsworth Foster    | George Harris    |
| Mercy Winslow            | Sarah Hubbard    |
|                          |                  |
| Chillingsworth Foster    | Lucy Harris      |
| Sarah Freeman            | Charles Walworth |
|                          |                  |
| Ruby Foster              | Eunice Walworth  |
| Nathaniel Crosby         | Joshua Purmort   |
|                          |                  |
| Δ                        | В                |
| ^                        | D                |