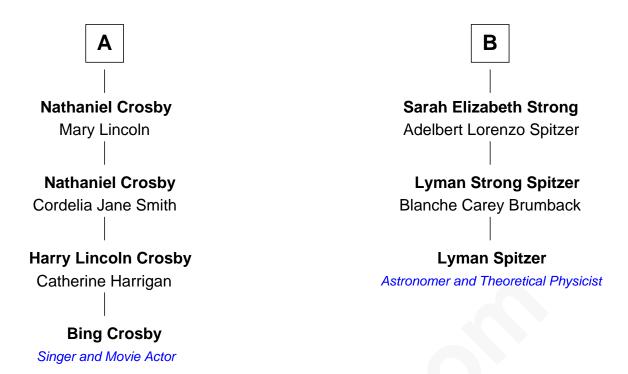

## FamousKin.com Relationship Chart of

**Bing Crosby** 

Singer and Movie Actor

9th cousin 1 time removed of

Astronomer and Theoretical Physicist

| Alice Carpenter       |                       |
|-----------------------|-----------------------|
| with husband          | with husband          |
| Edward Southworth     | Gov. William Bradford |
|                       |                       |
| Constant Southworth   | William Bradford      |
| Elizabeth Collier     | Alice Richards        |
|                       |                       |
| Mercy Southworth      | Alice Bradford        |
| Samuel Freeman        | Rev. William Adams    |
| Apphia Freeman        | Abiel Adams           |
| Isaac Pepper          | Rev. Joseph Metcalf   |
| Mercy Pepper          | Delight Metcalf       |
| William Freeman       | Thomas Warner         |
| Daniel Freeman        | Sarah Warner          |
| Mercy Freeman         | David Strong          |
| Sarah Freeman         | John Stoughton Strong |
| Chillingsworth Foster | Tamar Whitney         |
|                       |                       |
| Ruby Foster           | Lyman Whitney Strong  |
| Nathaniel Crosby      | Ruth Maria Dix        |
| A                     | В                     |