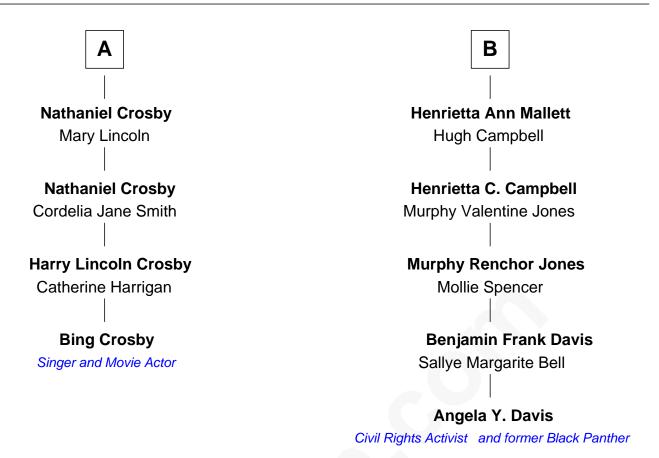

## FamousKin.com Relationship Chart of

**Bing Crosby** 

Singer and Movie Actor

10th cousin 1 time removed of

Civil Rights Activist and former Black Panther

| <b>William Brewster</b> Mary |                       |
|------------------------------|-----------------------|
|                              |                       |
|                              |                       |
| Patience Brewster            | Jonathan Brewster     |
| Gov. Thomas Prence           | Lucretia Oldham       |
| Mercy Prence                 | Elizabeth Brewster    |
| John Freeman                 | Peter Bradley         |
| John Freeman                 | Lucretia Bradley      |
| Sarah Merrick                | Richard Christophers  |
| Mercy Freeman                | Richard Christophers  |
| Chillingsworth Foster        | Elizabeth Saltonstall |
| Chillingsworth Foster        | Sarah Christophers    |
| Mercy Winslow                | James Mumford         |
| Chillingsworth Foster        | Robinson Mumford      |
| Sarah Freeman                | Sarah Coit            |
| Ruby Foster                  | Sarah Mumford         |
| Nathaniel Crosby             | Peter Mallett         |
| Α                            | В                     |