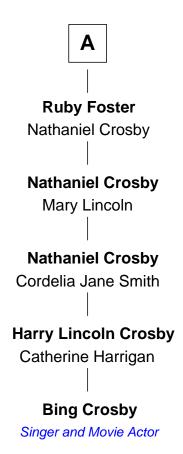

## FamousKin.com Relationship Chart of

**Bing Crosby** 

Singer and Movie Actor

6th cousin 5 times removed of

16th and 18th Governor of Massachusetts