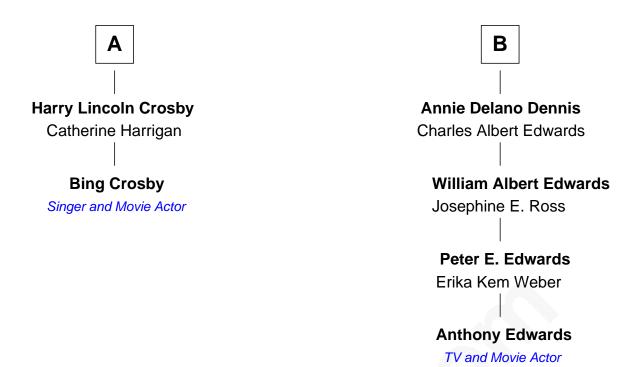

## FamousKin.com Relationship Chart of

**Bing Crosby** 

Singer and Movie Actor

8th cousin 2 times removed of

## **Anthony Edwards**

TV and Movie Actor

## **Kenelm Winslow** Ellen Newton **Kenelm Winslow Ellen Winslow** Mercy Worden Samuel Baker **Edward Winslow** Lydia Baker Sarah - - - - -Josiah Keene **Mercy Winslow** Samuel Keene Ruth Sprague Chillingsworth Foster **Chillingsworth Foster Ruth Keene** Sarah Freeman John Leavitt **Ruby Foster** Sarah Leavitt **Nathaniel Crosby** James Barstow **Nathaniel Crosby James Barstow** Mary Lincoln Sarah Munro **Nathaniel Crosby** Mary M. M. Barstow Cordelia Jane Smith John Stephen Dennis В