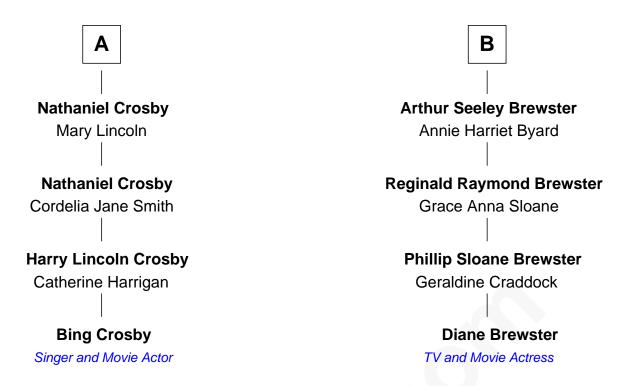

## FamousKin.com Relationship Chart of

**Bing Crosby** 

Singer and Movie Actor

10th cousin of

TV and Movie Actress

| William Brewster  Mary |                          |
|------------------------|--------------------------|
|                        |                          |
|                        |                          |
| Patience Brewster      | Love Brewster            |
| Gov. Thomas Prence     | Sarah Collier            |
|                        | Saran comer              |
| Mercy Prence           | William Brewster         |
| John Freeman           | Lydia Partridge          |
| John Freeman           | William Brewster         |
| Sarah Merrick          | Hopestill Wadsworth      |
| Mercy Freeman          | Oliver Brewster          |
| Chillingsworth Foster  | Martha Wadsworth         |
|                        | Waitha Waasworth         |
| Chillingsworth Foster  | Wadsworth Brewster       |
| Mercy Winslow          | Jerusha Newcomb          |
|                        |                          |
| Chillingsworth Foster  | Sardius Brewster         |
| Sarah Freeman          | Harriet Byron Waite      |
|                        |                          |
| Ruby Foster            | Waite Wadsworth Brewster |
| Nathaniel Crosby       | Abbey Turney Seeley      |
|                        |                          |
| A                      | В                        |