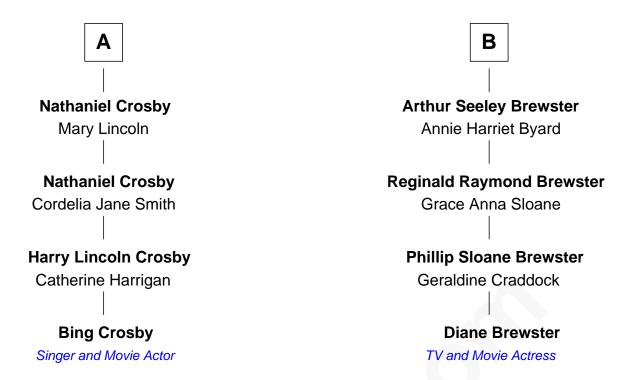

## FamousKin.com Relationship Chart of

Bing Crosby Singer and Movie Actor

10th cousin of

**Diane Brewster** 

TV and Movie Actress

| Alice Carpenter       |                          |
|-----------------------|--------------------------|
| with husband          | with husband             |
| Edward Southworth     | Gov. William Bradford    |
|                       |                          |
| Constant Southworth   | William Bradford         |
| Elizabeth Collier     | Alice Richards           |
| Mercy Southworth      | Thomas Bradford          |
| Samuel Freeman        | Ann Raymond              |
| Apphia Freeman        | Jerusha Bradford         |
| Isaac Pepper          | Hezekiah Newcomb         |
| Mercy Pepper          | Silas Newcomb            |
| William Freeman       | Submit Pinneo            |
| Daniel Freeman        | Jerusha Newcomb          |
| Mercy Freeman         | Wadsworth Brewster       |
| Sarah Freeman         | Sardius Brewster         |
| Chillingsworth Foster | Harriet Byron Waite      |
| Ruby Foster           | Waite Wadsworth Brewster |
| Nathaniel Crosby      | Abbey Turney Seeley      |