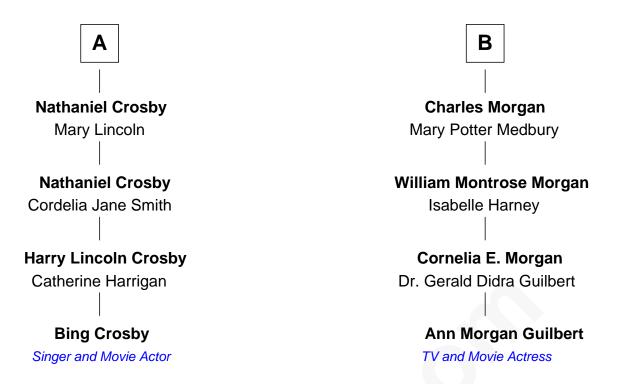

## FamousKin.com Relationship Chart of

**Bing Crosby** 

Singer and Movie Actor

10th cousin of

TV and Movie Actress

| William Brewster  Mary |                          |
|------------------------|--------------------------|
|                        |                          |
|                        |                          |
|                        |                          |
| Patience Brewster      | Jonathan Brewster        |
| Gov. Thomas Prence     | Lucretia Oldham          |
|                        |                          |
| Mercy Prence           | Benjamin Brewster        |
| -                      | -                        |
| John Freeman           | Anna Addis               |
|                        |                          |
| John Freeman           | Daniel Brewster          |
| Sarah Merrick          | Hannah Gager             |
|                        |                          |
| Mercy Freeman          | Bethiah Brewster         |
| Chillingsworth Foster  | William Parish           |
|                        |                          |
| Chillingsworth Foster  | Bethiah Parish           |
| Mercy Winslow          | Samuel Morgan            |
|                        |                          |
| Chillingsworth Foster  | Samuel Morgan            |
| Sarah Freeman          | Sibbil Huntington        |
|                        | Sibbii Huntington        |
|                        |                          |
| Ruby Foster            | Samuel Huntington Morgan |
| Nathaniel Crosby       | Lucy Culver              |
|                        |                          |
|                        | ·<br>                    |
| <b>A</b>               | <b>B</b>                 |