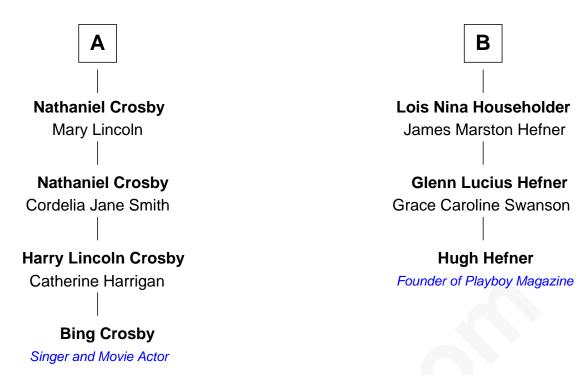

## Hugh Hefner Founder of Playboy Magazine

| Alice Carpenter       |                          |
|-----------------------|--------------------------|
| with husband          | with husband             |
| Edward Southworth     | Gov. William Bradford    |
|                       |                          |
| Constant Southworth   | William Bradford         |
| Elizabeth Collier     | Alice Richards           |
| Maray Cauthurarth     | Thomas Bradford          |
| Mercy Southworth      |                          |
| Samuel Freeman        | Ann Raymond              |
| Apphia Freeman        | James Bradford           |
| Isaac Pepper          | Susannah Adams           |
| Mercy Pepper          | Mary Bradford            |
| William Freeman       | Joseph Woodward          |
| Daniel Freeman        | Asa Woodward             |
| Mercy Freeman         | Ruth Joy                 |
| Sarah Freeman         | Masury Joy Woodward      |
| Chillingsworth Foster | Mary Wright              |
| Puby Feeter           | Lurono Virginio Woodword |
| Ruby Foster           | Lurena Virginia Woodward |
| Nathaniel Crosby      | John Arthur Householder  |
|                       |                          |