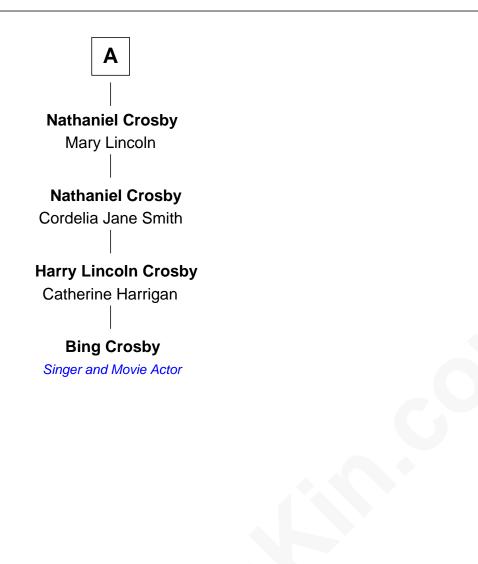

## William Brewster Mary - - - - - -**Patience Brewster Jonathan Brewster** Gov. Thomas Prence Lucretia Oldham **Mercy Prence** Elizabeth Brewster John Freeman **Christopher Christophers** John Freeman **John Christophers** Sarah Merrick Elizabeth Mulford Mercy Freeman **Elizabeth Christophers** Chillingsworth Foster Joshua Raymond **Chillingsworth Foster Elizabeth Raymond** Oliver Hazard Mercy Winslow **Chillingsworth Foster Mercy Hazard** Sarah Freeman Freeman Perry **Christopher Raymond Perry Ruby Foster** Sarah Wallace Alexander Nathaniel Crosby