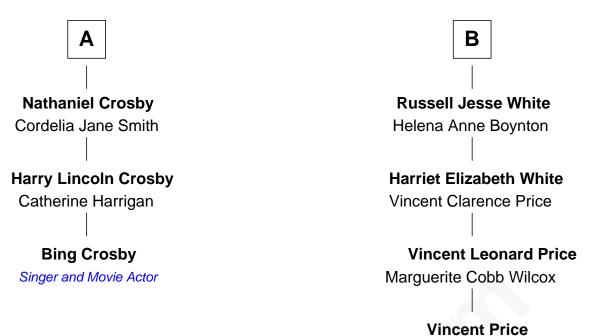

## Vincent Price Movie Actor

| Edward Winslow<br>Magdalen Oliver |                 |
|-----------------------------------|-----------------|
|                                   |                 |
|                                   |                 |
| Kenelm Winslow                    | John Winslow    |
| Ellen Newton                      | Mary Chilton    |
|                                   |                 |
| Kenelm Winslow                    | Susanna Winslow |
| Mercy Worden                      | Robert Latham   |
|                                   |                 |
| Edward Winslow                    | Mercy Latham    |
| Sarah                             | Isaac Harris    |
|                                   |                 |
| Mercy Winslow                     | Jane Harris     |
| Chillingsworth Foster             | Pelatiah Smith  |
|                                   |                 |
| Chillingsworth Foster             | Ruhamah Smith   |
| Sarah Freeman                     | John Thayer     |
|                                   |                 |
| Ruby Foster                       | Ruhamah Thayer  |
| Nathaniel Crosby                  | Aaron White     |
|                                   |                 |
| Nathaniel Crosby                  | Aaron White     |
| Mary Lincoln                      | Mary Bigelow    |
|                                   |                 |
| Α                                 | В               |