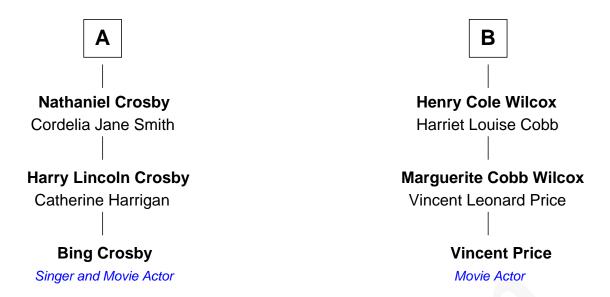

## FamousKin.com Relationship Chart of

**Bing Crosby** 

Singer and Movie Actor

9th cousin of

Movie Actor

## **Constant Southworth** Elizabeth Collier **Mercy Southworth Nathaniel Southworth** Samuel Freeman **Desire Gray Apphia Freeman Edward Southworth** Isaac Pepper **Bridget Bosworth Constant Southworth Mercy Pepper** William Freeman Martha Keith **Daniel Freeman Elizabeth Southworth** Mercy Freeman Joseph Cole Sarah Freeman **Luther Cole** Chillingsworth Foster Mary Gould **Ruby Foster Henry Stephen Cole Nathaniel Crosby** Victorie Desnoyers **Nathaniel Crosby Mary Louise Cole** Eben North Wilcox Mary Lincoln В