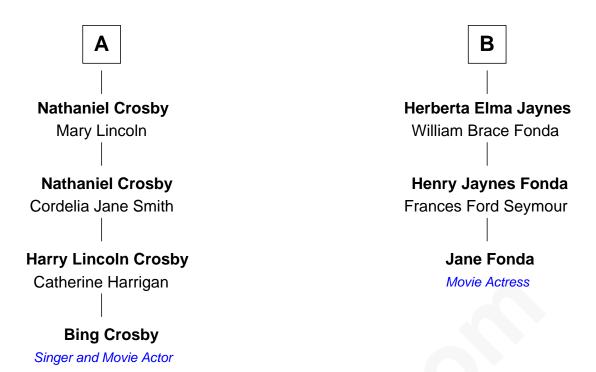

## FamousKin.com Relationship Chart of

## **Bing Crosby**

Singer and Movie Actor

9th cousin 1 time removed of

**Jane Fonda** 

Movie Actress

| Alice Carpenter       |                       |
|-----------------------|-----------------------|
| with husband          | with husband          |
| Edward Southworth     | Gov. William Bradford |
|                       |                       |
| Constant Southworth   | William Bradford      |
| Elizabeth Collier     | Sarah                 |
| Mercy Southworth      | Joseph Bradford       |
| Samuel Freeman        | Anna Fitch            |
| Apphia Freeman        | Irena Bradford        |
| Isaac Pepper          | Jonathan Janes        |
| Mercy Pepper          | Solomon Janes         |
| William Freeman       | Beulah Fiske          |
| Daniel Freeman        | Nathan Janes          |
| Mercy Freeman         | Celinda Dexter        |
| Sarah Freeman         | Henry Clinton Jaynes  |
| Chillingsworth Foster | Almira Louger Jacobs  |
| Ruby Foster           | Henry Silas Jaynes    |
| Nathaniel Crosby      | Elma L. Lanphear      |
| Α                     | В                     |