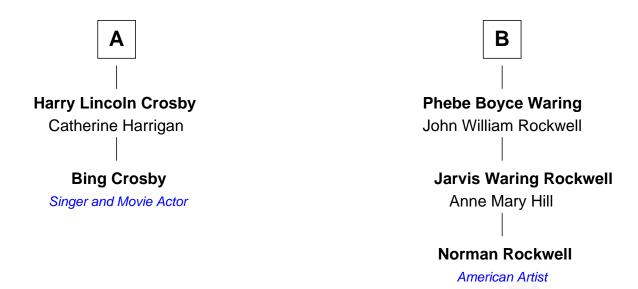

## FamousKin.com Relationship Chart of

**Bing Crosby** 

Singer and Movie Actor

8th cousin 1 time removed of

## **Norman Rockwell**

American Artist

| Peter Worden  Mary    |                        |
|-----------------------|------------------------|
|                       |                        |
|                       |                        |
| Mercy Worden          | Mary Worden            |
| Kenelm Winslow        | John Burgess           |
|                       |                        |
| <b>Edward Winslow</b> | John Burgess           |
| Sarah                 | Sarah Nickerson        |
|                       |                        |
| Mercy Winslow         | Elisabeth Burgess      |
| Chillingsworth Foster | Prince Wixon           |
|                       |                        |
| Chillingsworth Foster | Lydia Wixon            |
| Sarah Freeman         | William Snow           |
|                       |                        |
| Ruby Foster           | Hannah Snow            |
| Nathaniel Crosby      | Thomas Crosby          |
|                       |                        |
| Nathaniel Crosby      | Esther Crosby          |
| Mary Lincoln          | Peter Waring           |
|                       |                        |
| Nathaniel Crosby      | Jarvis Augustus Waring |
| Cordelia Jane Smith   | Nancy Odell Boyce      |
|                       |                        |
| Δ                     | В                      |
| <b>A</b>              | D                      |