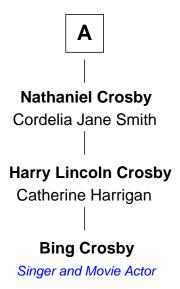

## FamousKin.com Relationship Chart of

**Bing Crosby** 

Singer and Movie Actor

5th cousin 4 times removed of

Signer of the U.S. Constitution

## **Edward Winslow** Magdalen Oliver **Kenelm Winslow John Winslow** Ellen Newton Mary Chilton **Kenelm Winslow Edward Winslow** Mercy Worden Elizabeth Hutchinson **Edward Winslow Anna Winslow** Sarah - - - - -John Taylor Rev. John Taylor **Mercy Winslow** Chillingsworth Foster Elizabeth Rogers **Chillingsworth Foster Ann Taylor** Sarah Freeman Nicholas Gilman **Ruby Foster Nicholas Gilman Nathaniel Crosby** Signer of the U.S. Constitution **Nathaniel Crosby** Mary Lincoln