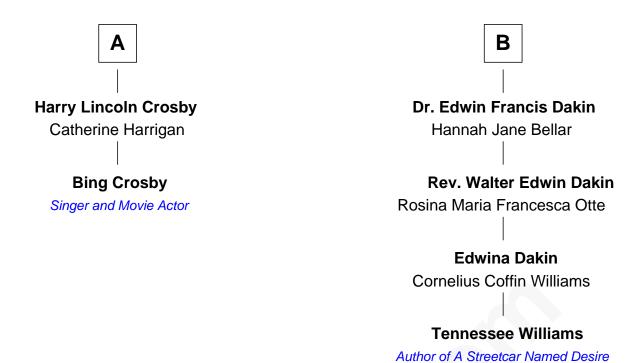

## FamousKin.com Relationship Chart of

**Bing Crosby** 

Singer and Movie Actor

8th cousin 2 times removed of

Author of A Streetcar Named Desire

## William Merrick Rebecca Tracy **Sarah Merrick** William Merrick John Freeman **Abigail Hopkins Mercy Freeman** Rebecca Merrick Chillingsworth Foster Jonathan Sparrow **Hannah Sparrow Chillingsworth Foster** Mercy Winslow John Hurd **Chillingsworth Foster** Sarah Hurd Sarah Freeman Seth Covell **Ruby Foster** Jerusha Covell **Nathaniel Crosby** John Salmon **Nathaniel Crosby Mary Ann Salmon** Mary Lincoln Elijah Sabin **Nathaniel Crosby Mary Ann Sabin** James Dakin Cordelia Jane Smith В