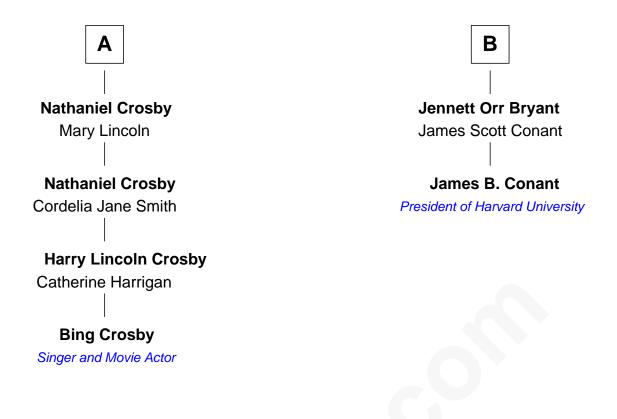

## FamousKin.com Relationship Chart of

Bing Crosby Singer and Movie Actor

## 8th cousin 2 times removed of

## James B. Conant

President of Harvard University

| Alice Carpenter       |                       |
|-----------------------|-----------------------|
| with husband          | with husband          |
| Edward Southworth     | Gov. William Bradford |
|                       |                       |
| Constant Southworth   | William Bradford      |
| Elizabeth Collier     | Alice Richards        |
|                       |                       |
| Mercy Southworth      | John Bradford         |
| Samuel Freeman        | Mercy Warren          |
|                       |                       |
| Apphia Freeman        | Alice Bradford        |
| Isaac Pepper          | Edward Mitchell       |
|                       |                       |
| Mercy Pepper          | Edward Mitchell       |
| William Freeman       | Elizabeth Cushing     |
|                       |                       |
| Daniel Freeman        | Cushing Mitchell      |
| Mercy Freeman         | Jennett Orr           |
|                       |                       |
| Sarah Freeman         | Jennett Mitchell      |
| Chillingsworth Foster | Daniel Bryant         |
|                       |                       |
| Ruby Foster           | Seth Bryant           |
| Nathaniel Crosby      | Jane Breed            |
|                       |                       |
|                       | P                     |
| Α                     | В                     |

© 2010-2024 <u>FamousKin.com</u>