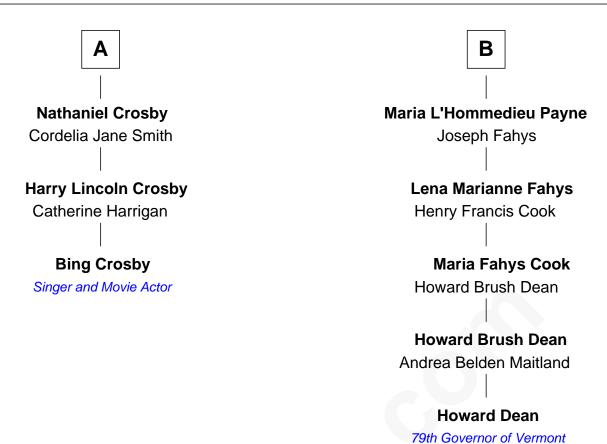

## FamousKin.com Relationship Chart of

**Bing Crosby** 

Singer and Movie Actor

9th cousin 2 times removed of

79th Governor of Vermont

## **Thomas Prence** Patience Brewster **Mercy Prence Hannah Prence** John Freeman Jonathan Sparrow John Freeman **Patience Sparrow** Sarah Merrick Joseph Paine **Mercy Freeman Reliance Paine** Chillingsworth Foster Eleazer Cobb **Chillingsworth Foster Reliance Cobb** Mercy Winslow Paul Crowell **Chillingsworth Foster** Joseph Crowell Azuba Smith Sarah Freeman **Ruby Foster Mary Crowell Nathaniel Crosby** Charles Watson Payne **Nathaniel Crosby Charles Watson Payne** Mary Lincoln Maria Christiana Hildreth В