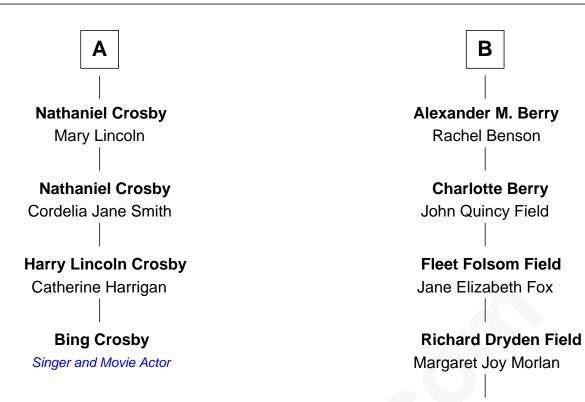

## 10th cousin 1 time removed of

Sally Field TV and Movie Actress

| Alice Carpenter       |                         |
|-----------------------|-------------------------|
| with husband          | with husband            |
| Edward Southworth     | Gov. William Bradford   |
|                       |                         |
| Constant Southworth   | William Bradford        |
| Elizabeth Collier     | Alice Richards          |
| Mercy Southworth      | Hannah Bradford         |
| Samuel Freeman        | Joshua Ripley           |
| Apphia Freeman        | Faith Ripley            |
| Isaac Pepper          | Samuel Bingham          |
| Mercy Pepper          | Ann Bingham             |
| William Freeman       | Samuel Folsom           |
| Daniel Freeman        | Rev. John Folsom        |
| Mercy Freeman         | Elizabeth File          |
| Sarah Freeman         | Anne Folsom             |
| Chillingsworth Foster | Solomon Porter Goodrich |
| Ruby Foster           | Jane Augusta Goodrich   |
| Nathaniel Crosby      | John Jay Berry          |

Α

В

Sally Field TV and Movie Actress