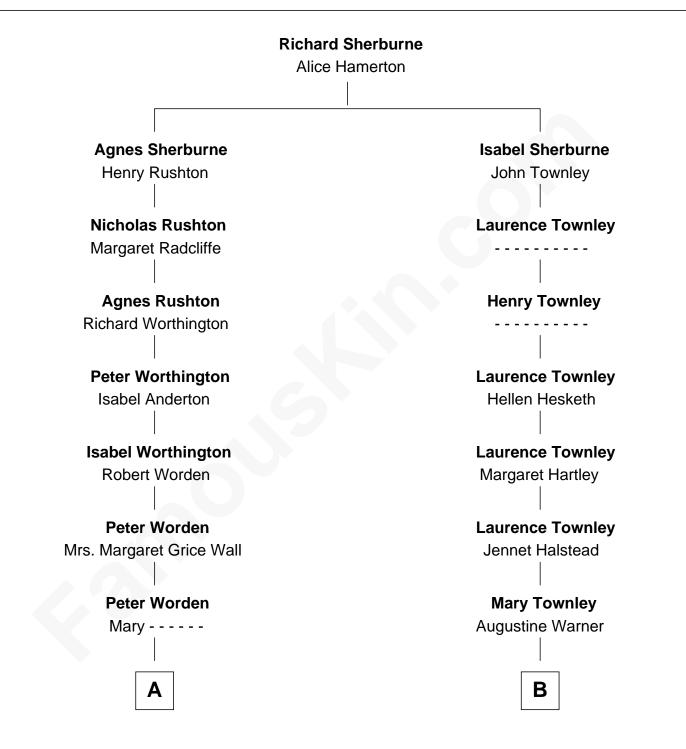

## **George Washington**

1st U.S. President

A Mercy Worden Kenelm Winslow Edward Winslow

Sarah - - - - - -

Mercy Winslow Chillingsworth Foster

Chillingsworth Foster Sarah Freeman

Ruby Foster Nathaniel Crosby

Nathaniel Crosby Mary Lincoln

Nathaniel Crosby Cordelia Jane Smith

Harry Lincoln Crosby Catherine Harrigan

Bing Crosby Singer and Movie Actor Col. Augustine Warner Mildred Reade

Β

Mildred Warner Lawrence Washington

Augustine Washington Mary Ball