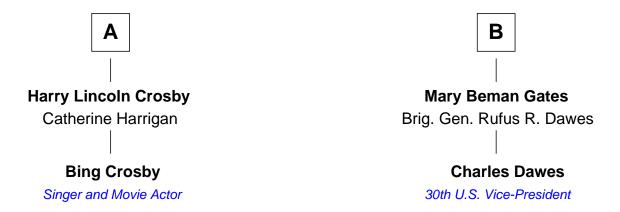

## FamousKin.com Relationship Chart of

**Bing Crosby** 

Singer and Movie Actor

8th cousin of

30th U.S. Vice-President

## **William Merrick** Rebecca Tracy **Sarah Merrick Ruth Merrick** John Freeman Edmund Freeman **Mercy Freeman Ruth Freeman** Chillingsworth Foster Israel Doane **Chillingsworth Foster Prence Doane** Elizabeth Godfrey Mercy Winslow **Chillingsworth Foster Abigail Doane** Sarah Freeman Hezekiah Ackley **Ruby Foster Abigail Ackley** Daniel Beman **Nathaniel Crosby Nathaniel Crosby Ruth Beman** Mary Lincoln **Aaron Gates Nathaniel Crosby Beman Gates** Betsey Sibyl Shipman Cordelia Jane Smith В