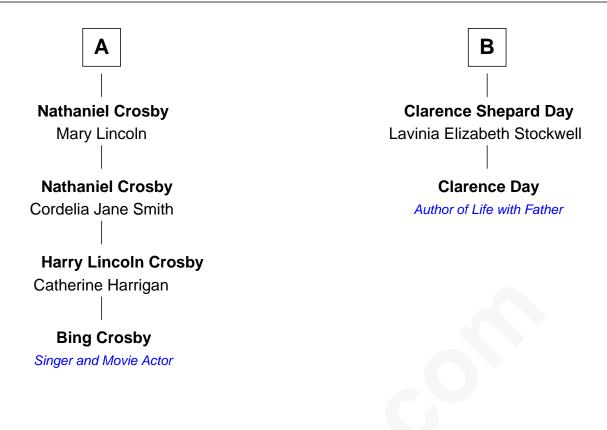

## William Brewster Mary - - - - - -**Patience Brewster** Love Brewster Gov. Thomas Prence Sarah Collier **Mercy Prence** William Brewster John Freeman Lydia Partridge **Benjamin Brewster** John Freeman Sarah Merrick Elizabeth Witter **Mercy Freeman** William Brewster Chillingsworth Foster **Damaris Gates Chillingsworth Foster Drusilla Brewster** Mercy Winslow William Ely **Chillingsworth Foster** Mary Ely Sarah Freeman Henry Day **Ruby Foster Benjamin Henry Day Evelina Shepard** Nathaniel Crosby В