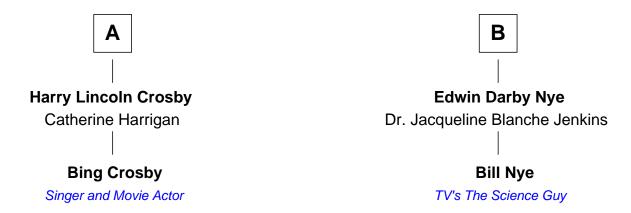

## FamousKin.com Relationship Chart of

**Bing Crosby** 

Singer and Movie Actor

8th cousin of

TV's The Science Guy

| Peter Worden  Mary    |                      |
|-----------------------|----------------------|
|                       |                      |
|                       |                      |
| Mercy Worden          | Mary Worden          |
| Kenelm Winslow        | John Burgess         |
| Edward Winslow        | Patience Burgess     |
| Sarah                 | Jonathan Nye         |
| Mercy Winslow         | David Nye            |
| Chillingsworth Foster | Elizabeth Briggs     |
| Chillingsworth Foster | Ward Nye             |
| Sarah Freeman         | Rachel Stone         |
| Ruby Foster           | Jonas Ward Nye       |
| Nathaniel Crosby      | Polly Blodgett       |
| Nathaniel Crosby      | Luther Blodgett Nye  |
| Mary Lincoln          | Helen Sophia Puffer  |
| Nathaniel Crosby      | Luther Bertram Nye   |
| Cordelia Jane Smith   | Minnie Wheatley Farr |
| Α                     | В                    |