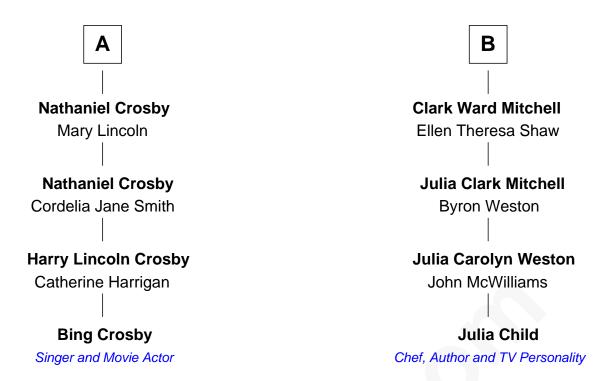

## William Brewster Mary - - - - - -**Patience Brewster Jonathan Brewster** Gov. Thomas Prence Lucretia Oldham **Mercy Prence Benjamin Brewster** John Freeman Anna Addis John Freeman **Daniel Brewster** Sarah Merrick Hannah Gager **Mercy Freeman Jonathan Brewster** Chillingsworth Foster Mary Parish **Chillingsworth Foster Jonathan Brewster** Mercy Winslow **Zipporah Smith Chillingsworth Foster Jonathan Brewster** Sarah Freeman Lois Marsh **Ruby Foster** Lucinda Brewster Nathaniel Crosby Elisha Mitchell