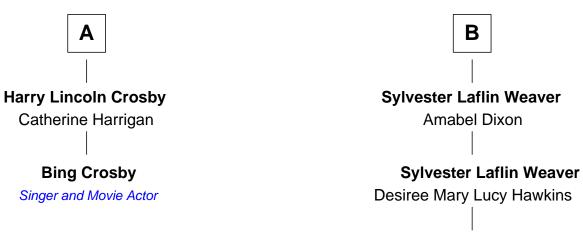

## **Sigourney Weaver**

Movie Actress

| Kenelm Winslow<br>Ellen Newton |                         |
|--------------------------------|-------------------------|
|                                |                         |
|                                |                         |
| Kenelm Winslow                 | Job Winslow             |
| Mercy Worden                   | Ruth                    |
|                                |                         |
| Edward Winslow                 | Joseph Winslow          |
| Sarah                          | Mary Tisdale            |
|                                |                         |
| Mercy Winslow                  | Ruth Winslow            |
| Chillingsworth Foster          | John Evans              |
|                                |                         |
| Chillingsworth Foster          | Ruth Evans              |
| Sarah Freeman                  | William Reed            |
|                                |                         |
| Ruby Foster                    | Joseph Evans Read       |
| Nathaniel Crosby               | Sybil Valentine         |
|                                |                         |
| Nathaniel Crosby               | Rachael M. Read         |
| Mary Lincoln                   | Charles Benjamin Weaver |
|                                |                         |
| Nathaniel Crosby               | Francis Milton Weaver   |
| Cordelia Jane Smith            | Jane Weaver Laflin      |
|                                |                         |
| Α                              | В                       |
|                                |                         |