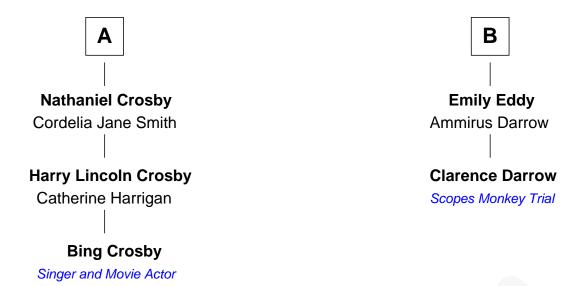

## FamousKin.com Relationship Chart of

**Bing Crosby** 

Singer and Movie Actor

8th cousin 1 time removed of

Lawyer, Scopes Monkey Trial

## **Edmund Freeman** Bennett Hodsoll John Freeman Elizabeth Freeman Mercy Prence John Ellis John Freeman **Bennett Ellis** Sarah Merrick Obadiah Eddy **Mercy Freeman Benjamin Eddy** Chillingsworth Foster **Abigail Pratt Chillingsworth Foster** Joel Eddy Mercy Winslow Rachel Vose **Chillingsworth Foster** Jonathan Eddy Sarah Freeman Marcy Cady **Ruby Foster** Othniel Eddy Alice McKinstry **Nathaniel Crosby Nathaniel Crosby Moore Eddy** Mary Lincoln Elizabeth Whitaker В