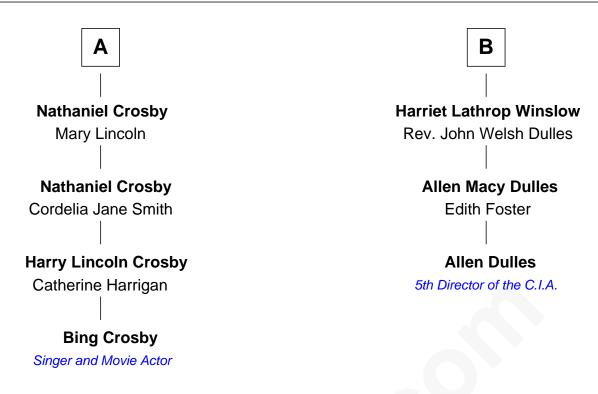

## FamousKin.com Relationship Chart of

Bing Crosby Singer and Movie Actor

9th cousin 1 time removed of

## Allen Dulles 5th Director of the C.I.A.

## William Brewster

Mary - - - - - -

Patience Brewster Gov. Thomas Prence

> Mercy Prence John Freeman

John Freeman Sarah Merrick

Mercy Freeman Chillingsworth Foster

Chillingsworth Foster Mercy Winslow

Chillingsworth Foster Sarah Freeman

Ruby Foster Nathaniel Crosby Jonathan Brewster Lucretia Oldham

> Mary Brewster John Turner

Grace Turner Richard Christophers

Joanna Christophers Benajah Leffingwell

Col. Christopher Leffingwell Elizabeth Coit

> Joanna Leffingwell Charles Lathrop

Harriet Wadsworth Lathrop Rev. Miron Winslow

В