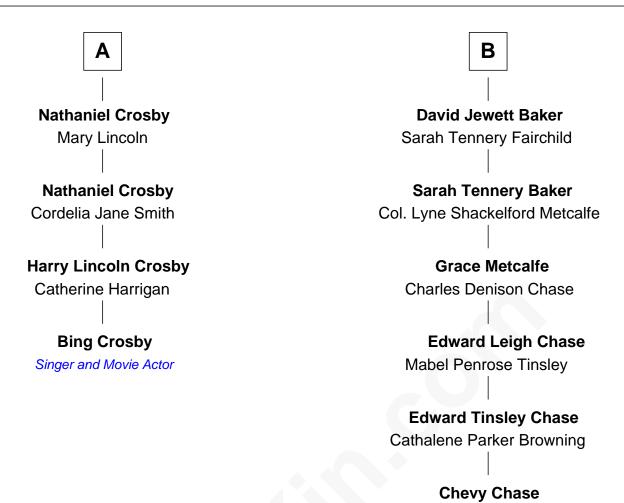

## FamousKin.com Relationship Chart of

**Bing Crosby** 

Singer and Movie Actor

10th cousin 2 times removed of

Comedian, Actor and Writer

## William Brewster Mary - - - - -**Patience Brewster Jonathan Brewster** Gov. Thomas Prence Lucretia Oldham **Mercy Prence Mary Brewster** John Freeman John Turner John Freeman **Ezekiel Turner** Sarah Merrick Susanna Keeney **Mercy Freeman Grace Turner** Chillingsworth Foster Joseph Minor **Ezekiel Miner Chillingsworth Foster** Mercy Winslow Margaret Wait **Chillingsworth Foster Martin Minor** Sarah Freeman Elizabeth Davis **Ruby Foster Joanna Minor** Nathaniel Crosby Bayze Baker В

Comedian, Actor and Writer