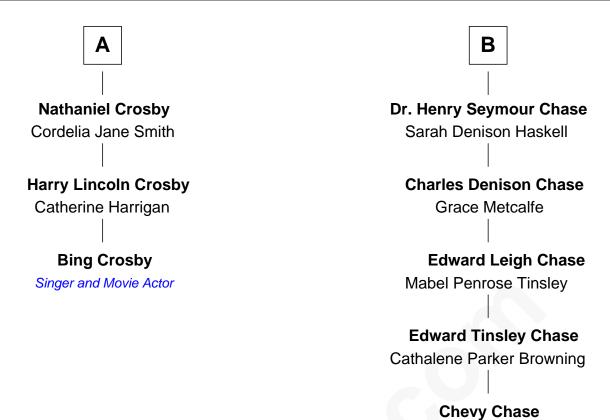

## FamousKin.com Relationship Chart of

**Bing Crosby** 

Singer and Movie Actor

9th cousin 2 times removed of

Comedian, Actor and Writer

| Henry Howland     |                                       |
|-------------------|---------------------------------------|
| Marga             | ret                                   |
|                   |                                       |
|                   |                                       |
| Henry Howland     | John Howland                          |
| Mary              | Elizabeth Tilley                      |
|                   |                                       |
| Abigail Howland   | Desire Howland                        |
| John Young        | John Gorham                           |
|                   |                                       |
| David Young       | Jabez Gorham                          |
| Ann Doane         | Hannah Sturgis                        |
|                   |                                       |
| Esther Young      | Jabez Gorham                          |
| Nathaniel Crosby  | Leah Littlefield                      |
|                   |                                       |
| Nathaniel Crosby  | Hannah Gorham                         |
| Mary Higgins King | John Kinnicut                         |
|                   |                                       |
| Nathaniel Crosby  | Elizabeth Kinnicut                    |
| Ruby Foster       | Paul Chase                            |
|                   |                                       |
| Nathaniel Crosby  | Dr. Jarvis Brown Chase                |
| Mary Lincoln      | Rhoda Corey Campbell                  |
|                   |                                       |
|                   | , , , , , , , , , , , , , , , , , , , |
| <b>A</b>          | B                                     |
| 1 1               |                                       |