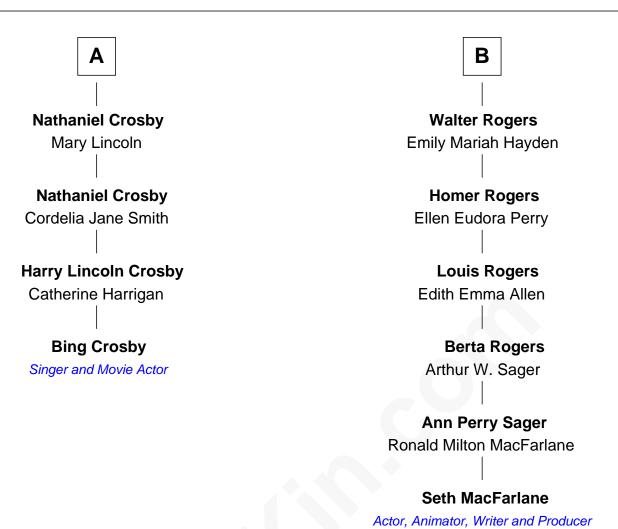

## FamousKin.com Relationship Chart of

**Bing Crosby** 

Singer and Movie Actor

10th cousin 2 times removed of

Actor, Animator, Writer and Producer

## William Brewster Mary - - - - -**Patience Brewster Jonathan Brewster** Gov. Thomas Prence Lucretia Oldham **Mercy Prence Mary Brewster** John Freeman John Turner John Freeman **Joseph Turner** Sarah Merrick Bathsheba Hobart **Mercy Freeman Margaret Turner** Chillingsworth Foster Joseph Stockbridge **Chillingsworth Foster Margaret Stockbridge** Samuel Barstow Mercy Winslow **Chillingsworth Foster Daniel Barstow** Sarah Freeman Elizabeth Tilden **Ruby Foster Betty Barstow** Nathaniel Crosby Walter Rogers В