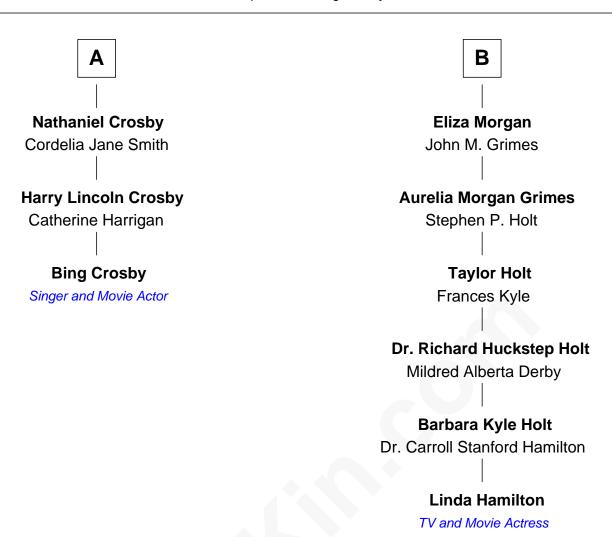

## Stephen Tracy Tryphosa Lee **Rebecca Tracy** Sarah Tracy William Merrick George Partridge Lydia Partridge Sarah Merrick John Freeman William Brewster **Mercy Freeman Nathaniel Brewster** Chillingsworth Foster Mary Dwelley **Chillingsworth Foster Ruth Brewster** Mercy Winslow Joseph Morgan **Chillingsworth Foster** Isaac Morgan Sarah Freeman Alice Spalding **Ruby Foster Isaac Morgan Nathaniel Crosby** Polly Adams **Nathaniel Crosby John Adams Morgan** Mary Lincoln Aurelia Watrous В