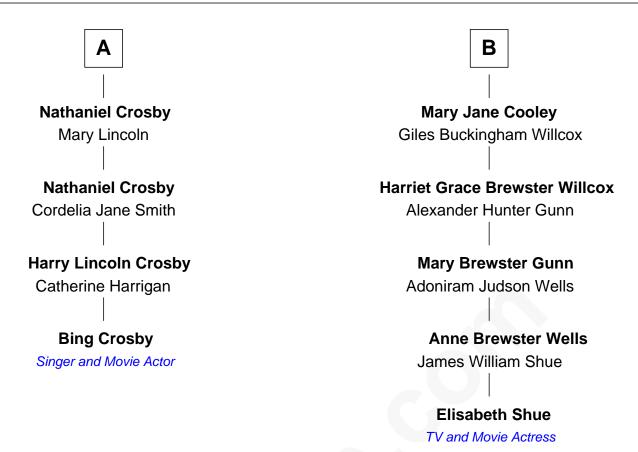

## FamousKin.com Relationship Chart of

**Bing Crosby** 

Singer and Movie Actor

10th cousin 1 time removed of

TV and Movie Actress

## William Brewster Mary - - - - -**Patience Brewster Love Brewster** Gov. Thomas Prence Sarah Collier William Brewster **Mercy Prence** John Freeman Lydia Partridge **Benjamin Brewster** John Freeman Sarah Merrick Elizabeth Witter **Mercy Freeman** William Brewster Chillingsworth Foster **Damaris Gates Chillingsworth Foster Drusilla Brewster** Mercy Winslow William Ely **Chillingsworth Foster** Eli Ely Sarah Freeman Bathsheba Blake **Ruby Foster Lucy Beckwith Ely** Nathaniel Crosby Charles Ingraham Cooley В