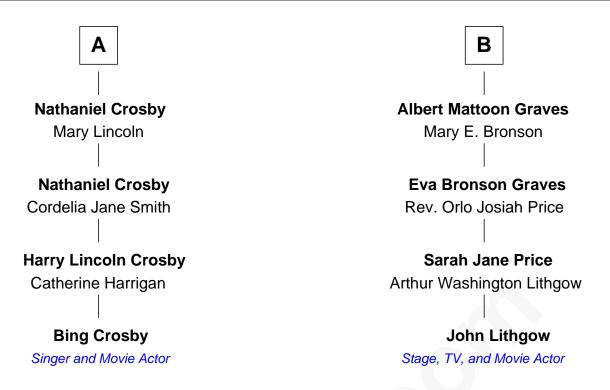

## FamousKin.com Relationship Chart of

**Bing Crosby** 

Singer and Movie Actor

10th cousin of

Stage, TV, and Movie Actor

| Alice Carpenter       |                       |
|-----------------------|-----------------------|
| with husband          | with husband          |
| Edward Southworth     | Gov. William Bradford |
|                       |                       |
| Constant Southworth   | William Bradford      |
| Elizabeth Collier     | Alice Richards        |
|                       |                       |
| Mercy Southworth      | Thomas Bradford       |
| Samuel Freeman        | Ann Raymond           |
|                       |                       |
| Apphia Freeman        | Jerusha Bradford      |
| Isaac Pepper          | Hezekiah Newcomb      |
|                       |                       |
| Mercy Pepper          | Peter Newcomb         |
| William Freeman       | Hannah English        |
|                       |                       |
| Daniel Freeman        | Hezekiah Newcomb      |
| Mercy Freeman         | Lydia Hunt            |
|                       |                       |
| Sarah Freeman         | Lydia Newcomb         |
| Chillingsworth Foster | Cotton Graves         |
|                       |                       |
| Ruby Foster           | Warren Mattoon Graves |
| Nathaniel Crosby      | Amanda Root           |
|                       |                       |
| '                     |                       |
| <b>A</b>              | B                     |