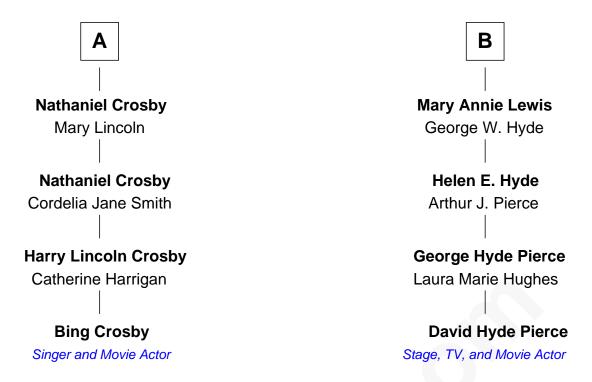

## FamousKin.com Relationship Chart of

**Bing Crosby** 

Singer and Movie Actor

10th cousin of

Stage, TV, and Movie Actor

| Alice Carpenter       |                       |
|-----------------------|-----------------------|
| with husband          | with husband          |
| Edward Southworth     | Gov. William Bradford |
| 1                     |                       |
| Constant Southworth   | William Bradford      |
| Elizabeth Collier     | Alice Richards        |
| Mercy Southworth      | Samuel Bradford       |
| Samuel Freeman        | Hannah Rogers         |
| Apphia Freeman        | Elizabeth Bradford    |
| Isaac Pepper          | Charles Whiting       |
| Mercy Pepper          | Sybil Whiting         |
| William Freeman       | William Noyes         |
| Daniel Freeman        | Elizabeth Noyes       |
| Mercy Freeman         | William Lewis         |
| Sarah Freeman         | William Lewis         |
| Chillingsworth Foster | Esther Sisson         |
| Ruby Foster           | William Henry Lewis   |
| Nathaniel Crosby      | Caroline Page Thayer  |
| Nathanier Crosby      | Caroline Page Thayer  |
| Α                     | В                     |