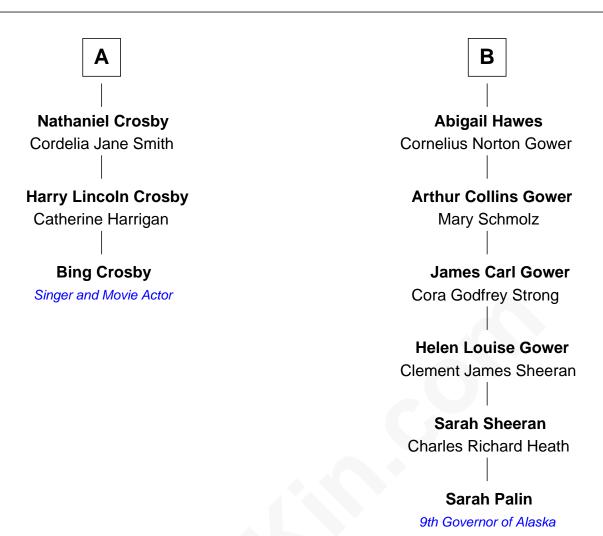

## FamousKin.com Relationship Chart of

**Bing Crosby** 

Singer and Movie Actor

9th cousin 3 times removed of

9th Governor of Alaska

| Henry Howland  Margaret |                   |
|-------------------------|-------------------|
|                         |                   |
|                         |                   |
|                         |                   |
| Henry Howland           | John Howland      |
| Mary                    | Elizabeth Tilley  |
| ·                       |                   |
| Abigail Howland         | Desire Howland    |
| John Young              | John Gorham       |
|                         |                   |
| David Young             | Desire Gorham     |
| Ann Doane               | John Hawes        |
| Ann Boane               | John Hawes        |
|                         |                   |
| Esther Young            | Ebenezer Hawes    |
| Nathaniel Crosby        | Sarah Norton      |
|                         |                   |
| Nathaniel Crosby        | Ebenezer Hawes    |
| Mary Higgins King       | Sarah Hedge       |
| ,                       |                   |
| Nathaniel Crosby        | Ebenezer Hawes    |
| Ruby Foster             |                   |
|                         | Temperance Taylor |
|                         | l                 |
| Nathaniel Crosby        | Isaiah Hawes      |
| Mary Lincoln            | Desire Collins    |
|                         |                   |
|                         | ·<br>             |
| <b>A</b>                | <b>B</b>          |