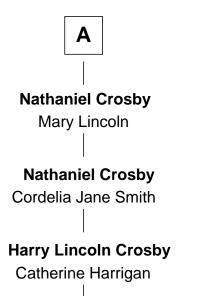

## William Brewster

Mary - - - - - -

Patience Brewster Gov. Thomas Prence

> Mercy Prence John Freeman

John Freeman Sarah Merrick

Mercy Freeman Chillingsworth Foster

Chillingsworth Foster Mercy Winslow

Chillingsworth Foster Sarah Freeman

Ruby Foster Nathaniel Crosby Jonathan Brewster Lucretia Oldham

> Ruth Brewster John Pickett

Mercy Pickett Samuel Fosdick

Samuel Fosdick

Samuel Fosdick Mary Moore

Morris Fosdick Jane Doughty

Morris Fosdick Catherine Jane Baylis