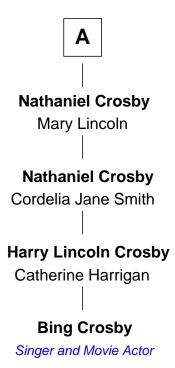

## William Brewster Mary - - - - -**Patience Brewster Fear Brewster** Gov. Thomas Prence Isaac Allerton **Mercy Prence** Isaac Allerton John Freeman Elizabeth Willoughby John Freeman Sarah Elizabeth Allerton Sarah Merrick Hancock Lee **Mercy Freeman** Elizabeth Lee Chillingsworth Foster Zachary Taylor **Chillingsworth Foster** Col. Richard Taylor Mercy Winslow Sarah Dabney Strother **Chillingsworth Foster Zachary Taylor** Sarah Freeman 12th U.S. President **Ruby Foster** Nathaniel Crosby