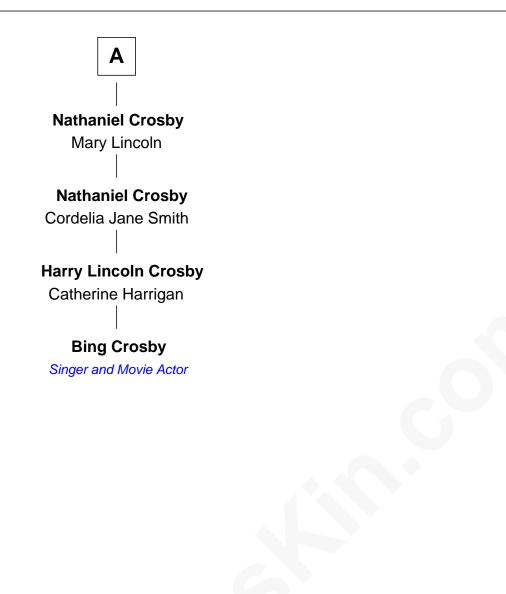

## FamousKin.com **Relationship Chart of**

**Bing Crosby** Singer and Movie Actor

## 7th cousin 3 times removed of

**Ulysses S. Grant** 18th U.S. President

| Jane Ga               | ates                |
|-----------------------|---------------------|
| with husband          | with husband        |
| William Collier       | Thomas Clark        |
|                       |                     |
| Elizabeth Collier     | Joyce Clark         |
| Constant Southworth   | John Walker         |
|                       |                     |
| Mercy Southworth      | Sarah Walker        |
| Samuel Freeman        | Nathaniel Warren    |
|                       |                     |
| Apphia Freeman        | Mercy Warren        |
| Isaac Pepper          | Jonathan Delano     |
|                       |                     |
| Mercy Pepper          | Jonathan Delano     |
| William Freeman       | Amy Hatch           |
|                       |                     |
| Daniel Freeman        | Susanna Delano      |
| Mercy Freeman         | Noah Grant          |
|                       |                     |
| Sarah Freeman         | Noah Grant          |
| Chillingsworth Foster | Rachel Kelley       |
|                       |                     |
| Ruby Foster           | Jesse Root Grant    |
| Nathaniel Crosby      | Hannah Simpson      |
|                       |                     |
| Δ                     | Ulysses S. Grant    |
| Α                     | 18th U.S. President |
|                       |                     |