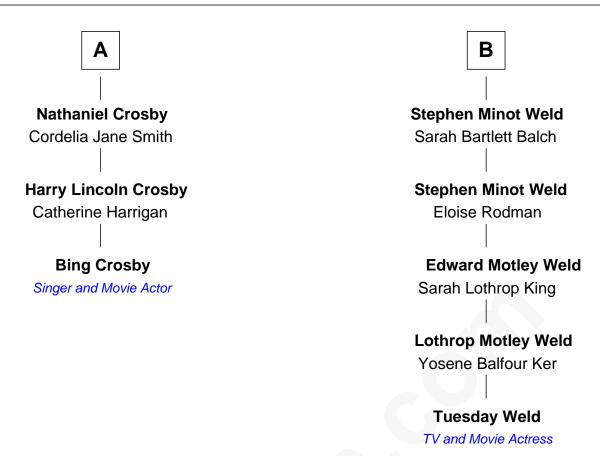

## FamousKin.com Relationship Chart of

**Bing Crosby** 

Singer and Movie Actor

9th cousin 2 times removed of

TV and Movie Actress

| Henry Howland  Margaret |                     |
|-------------------------|---------------------|
|                         |                     |
|                         |                     |
| Henry Howland           | John Howland        |
| Mary  <br>              | Elizabeth Tilley    |
| Abigail Howland         | Desire Howland      |
| John Young              | John Gorham         |
| David Young             | Desire Gorham       |
| Ann Doane               | John Hawes          |
| Esther Young            | Desire Hawes        |
| Nathaniel Crosby        | Josiah Hatch        |
| Nathaniel Crosby        | Jabez Hatch         |
| Mary Higgins King       | Mary Crocker        |
| Nathaniel Crosby        | Mary Hatch          |
| Ruby Foster             | Eleazer Weld        |
| Nathaniel Crosby        | William Gordon Weld |
| Mary Lincoln            | Hannah Minot        |
| <b>A</b>                | В                   |