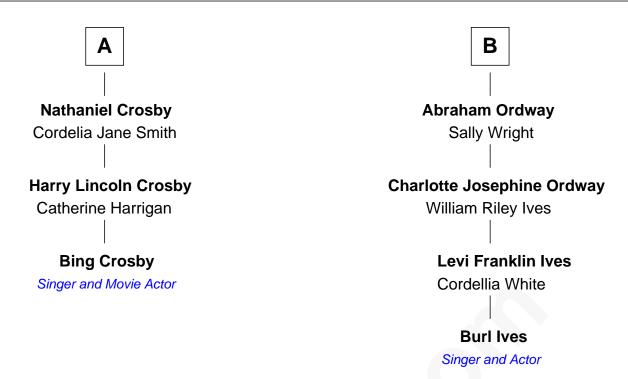

## FamousKin.com Relationship Chart of

## **Bing Crosby**

Singer and Movie Actor

9th cousin 1 time removed of

Singer and Actor

## **Edward Winslow** Magdalen Oliver **Kenelm Winslow John Winslow** Mary Chilton Ellen Newton **Kenelm Winslow Susanna Winslow** Mercy Worden Robert Latham **Edward Winslow Hannah Latham** Sarah - - - - -Joseph Washburn **Mercy Winslow** Rebecca Washburn Chillingsworth Foster **David Johnson David Johnson Chillingsworth Foster** Sarah Freeman Susanna Willis **Ruby Foster** Willis Johnson **Nathaniel Crosby** Jemima Smith **Nathaniel Crosby Susannah Johnson** Mary Lincoln **Aaron Ordway** В