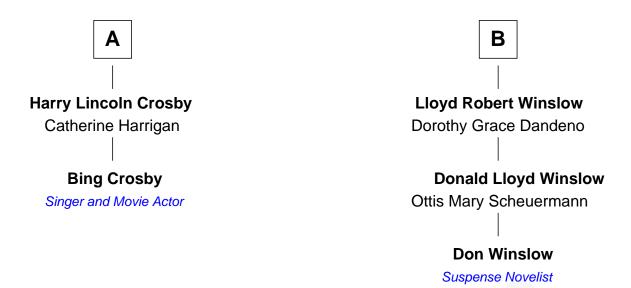

## FamousKin.com Relationship Chart of

**Bing Crosby** 

Singer and Movie Actor

8th cousin 1 time removed of

Author and Screenwriter

| Kenelm Winslow  Ellen Newton |                         |
|------------------------------|-------------------------|
|                              |                         |
|                              |                         |
| Kenelm Winslow               | Job Winslow             |
| Mercy Worden                 | Ruth                    |
|                              |                         |
| Edward Winslow               | Joseph Winslow          |
| Sarah                        | Mary Tisdale            |
|                              |                         |
| Mercy Winslow                | Job Winslow             |
| Chillingsworth Foster        | Ruth Spencer            |
|                              | Probable                |
| Chillingsworth Foster        | Joseph Winslow          |
| Sarah Freeman                | Isabella Higgs          |
|                              |                         |
| Ruby Foster                  | Joseph Winslow          |
| Nathaniel Crosby             | Betsey Comstock         |
|                              |                         |
| Nathaniel Crosby             | William Henry Winslow   |
| Mary Lincoln                 | Almira Barlow           |
|                              |                         |
| Nathaniel Crosby             | William Leonard Winslow |
| Cordelia Jane Smith          | Jane McIntosh           |
|                              |                         |
|                              | -                       |
| <b>A</b>                     | <b>B</b>                |