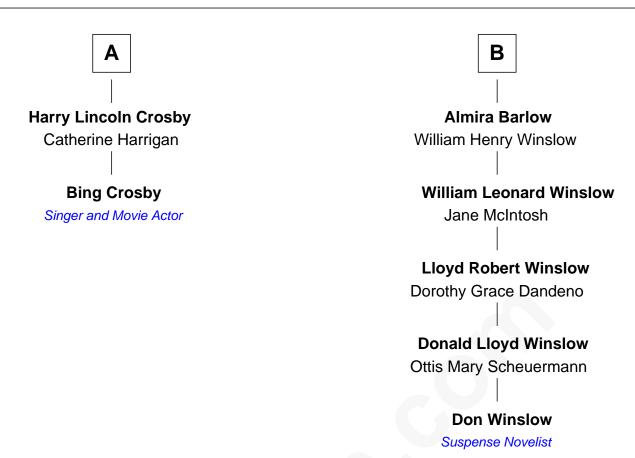

## FamousKin.com Relationship Chart of

**Bing Crosby** 

Singer and Movie Actor

8th cousin 3 times removed of

Author and Screenwriter

## **William Merrick** Rebecca Tracy **Sarah Merrick** William Merrick John Freeman **Abigail Hopkins Mercy Freeman Rebecca Merrick** Chillingsworth Foster Jonathan Sparrow **Hannah Sparrow Chillingsworth Foster** Mercy Winslow John Hurd **Chillingsworth Foster** Rebecca Hurd Sarah Freeman Jeremiah Nickerson **Ruby Foster Deborah Nickerson Nathaniel Crosby** Henry Rogers **Nathaniel Crosby Henry Rogers** Rhoda Cahoon Mary Lincoln **Nathaniel Crosby Maria Rogers** Levi Barlow Cordelia Jane Smith В