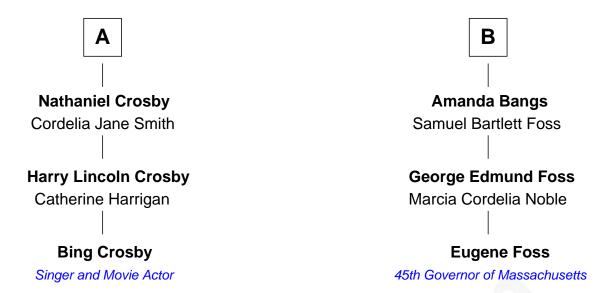

## FamousKin.com Relationship Chart of

**Bing Crosby** 

Singer and Movie Actor

9th cousin of

45th Governor of Massachusetts

| Henry Howland<br>Margaret |                    |
|---------------------------|--------------------|
|                           |                    |
|                           |                    |
|                           |                    |
| Henry Howland             | John Howland       |
| Mary                      | Elizabeth Tilley   |
|                           |                    |
| Abigail Howland           | Desire Howland     |
| John Young                | John Gorham        |
|                           |                    |
| David Young               | Desire Gorham      |
| Ann Doane                 | John Hawes         |
|                           |                    |
| Esther Young              | Ebenezer Hawes     |
| Nathaniel Crosby          | Sarah Norton       |
|                           |                    |
| Nathaniel Crosby          | Ebenezer Hawes     |
| Mary Higgins King         | Sarah Hedge        |
|                           |                    |
| Nathaniel Crosby          | Thankful Hawes     |
| Ruby Foster               | Col. Enoch Hallett |
|                           |                    |
| Nathaniel Crosby          | Susanna Hallett    |
| Mary Lincoln              | Col. Heman Bangs   |
|                           |                    |
| '                         | , '                |
| <b>A</b>                  | B                  |