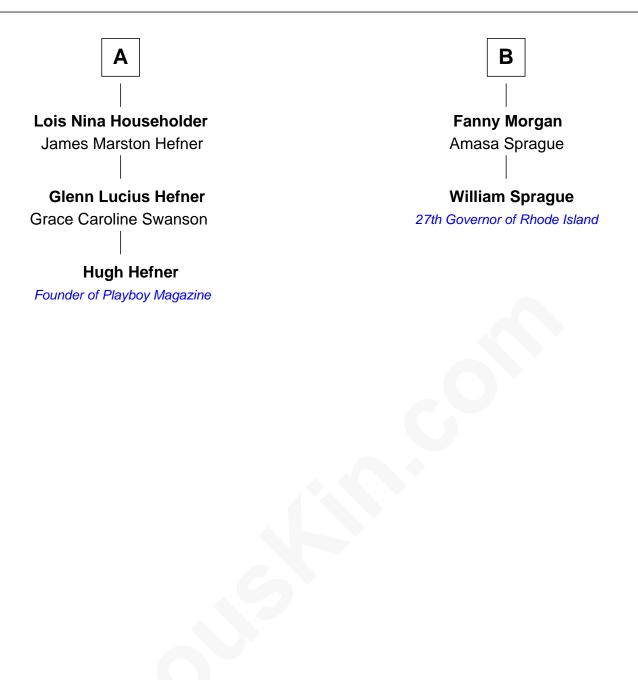

## FamousKin.com Relationship Chart of

Hugh Hefner Founder of Playboy Magazine

8th cousin 1 time removed of

## William Sprague

27th Governor of Rhode Island

| Alice Carpenter          |                            |
|--------------------------|----------------------------|
| with husband             | with husband               |
| Gov. William Bradford    | Edward Southworth          |
|                          |                            |
| William Bradford         | <b>Constant Southworth</b> |
| Alice Richards           | Elizabeth Collier          |
| Thomas Bradford          | Mary Southworth            |
| Ann Raymond              | David Alden                |
| James Bradford           | Priscilla Alden            |
| Susannah Adams           | Samuel Chesebrough         |
| Mary Bradford            | Priscilla Chesebrough      |
| Joseph Woodward          | Jabez Chesebrough          |
| Asa Woodward             | Priscilla Chesebrough      |
| Ruth Joy                 | Thomas Leeds               |
| Masury Joy Woodward      | Mary Leeds                 |
| Mary Wright              | Francois Michel            |
| Lurena Virginia Woodward | Mary Mitchell              |
| John Arthur Householder  | Youngs Morgan              |