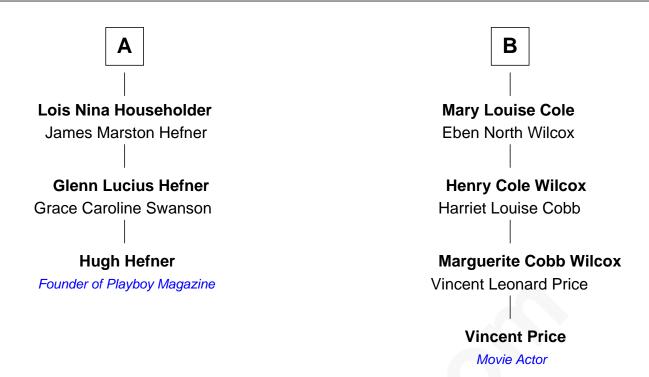

## FamousKin.com Relationship Chart of

**Hugh Hefner** 

Founder of Playboy Magazine

9th cousin 1 time removed of

Vincent Price
Movie Actor

| Alice Carpenter          |                      |
|--------------------------|----------------------|
| with husband             | with husband         |
| Gov. William Bradford    | Edward Southworth    |
|                          |                      |
| William Bradford         | Constant Southworth  |
| Alice Richards           | Elizabeth Collier    |
| Thomas Bradford          | Nathaniel Southworth |
| Ann Raymond              | Desire Gray          |
| James Bradford           | Edward Southworth    |
| Susannah Adams           | Bridget Bosworth     |
| Mary Bradford            | Constant Southworth  |
| Joseph Woodward          | Martha Keith         |
| Asa Woodward             | Elizabeth Southworth |
| Ruth Joy                 | Joseph Cole          |
| Masury Joy Woodward      | Luther Cole          |
| Mary Wright              | Mary Gould           |
| Lurena Virginia Woodward | Henry Stephen Cole   |
| John Arthur Householder  | Victorie Desnoyers   |
| Α                        | В                    |