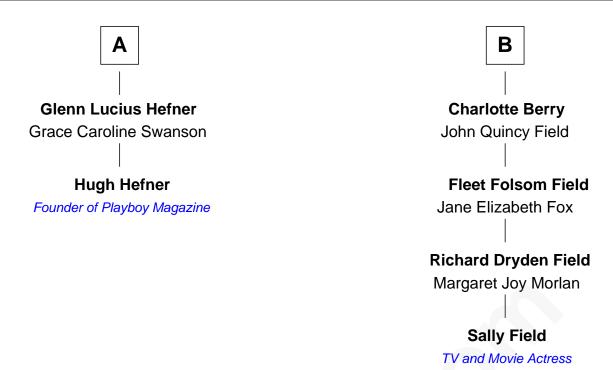

## FamousKin.com Relationship Chart of

**Hugh Hefner** 

Founder of Playboy Magazine

8th cousin 2 times removed of

TV and Movie Actress

## William Bradford Alice Richards **Thomas Bradford Hannah Bradford** Ann Raymond Joshua Ripley James Bradford **Faith Ripley** Susannah Adams Samuel Bingham **Mary Bradford Ann Bingham** Joseph Woodward Samuel Folsom **Asa Woodward** Rev. John Folsom Ruth Joy Elizabeth File **Masury Joy Woodward Anne Folsom** Mary Wright Solomon Porter Goodrich Lurena Virginia Woodward Jane Augusta Goodrich John Arthur Householder John Jay Berry Lois Nina Householder Alexander M. Berry James Marston Hefner Rachel Benson В